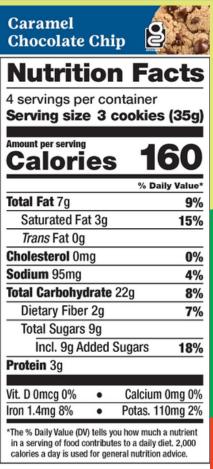

## SEMBRACE POSSIBILITY

|                                                                                                                                                                                                                                                                                                                                                                                                                                                                                                                                                                                                                                                                                                                                                                                                                                                                                                                                                                                                                                                                                                                                                                                                                                                                                                                                                                                                                                                                                                                                                                                                                                                                                                                                                                                                                                                                                                                                                                                                                                                                                                                                      | Girl Scout Name Troop #<br>Adult Contact's Name<br>Adult Phone Number |                 |             | Gluten-Free<br>Caramel<br>Chocolate Chip | Total Packages | Amount Due | Check When Paid |
|--------------------------------------------------------------------------------------------------------------------------------------------------------------------------------------------------------------------------------------------------------------------------------------------------------------------------------------------------------------------------------------------------------------------------------------------------------------------------------------------------------------------------------------------------------------------------------------------------------------------------------------------------------------------------------------------------------------------------------------------------------------------------------------------------------------------------------------------------------------------------------------------------------------------------------------------------------------------------------------------------------------------------------------------------------------------------------------------------------------------------------------------------------------------------------------------------------------------------------------------------------------------------------------------------------------------------------------------------------------------------------------------------------------------------------------------------------------------------------------------------------------------------------------------------------------------------------------------------------------------------------------------------------------------------------------------------------------------------------------------------------------------------------------------------------------------------------------------------------------------------------------------------------------------------------------------------------------------------------------------------------------------------------------------------------------------------------------------------------------------------------------|-----------------------------------------------------------------------|-----------------|-------------|------------------------------------------|----------------|------------|-----------------|
| A VON                                                                                                                                                                                                                                                                                                                                                                                                                                                                                                                                                                                                                                                                                                                                                                                                                                                                                                                                                                                                                                                                                                                                                                                                                                                                                                                                                                                                                                                                                                                                                                                                                                                                                                                                                                                                                                                                                                                                                                                                                                                                                                                                | Name (Print)                                                          | Address         | Phone/Email | Number of Packages                       |                |            | $\checkmark$    |
| GLUTEN<br>FREE                                                                                                                                                                                                                                                                                                                                                                                                                                                                                                                                                                                                                                                                                                                                                                                                                                                                                                                                                                                                                                                                                                                                                                                                                                                                                                                                                                                                                                                                                                                                                                                                                                                                                                                                                                                                                                                                                                                                                                                                                                                                                                                       |                                                                       |                 |             |                                          |                |            |                 |
|                                                                                                                                                                                                                                                                                                                                                                                                                                                                                                                                                                                                                                                                                                                                                                                                                                                                                                                                                                                                                                                                                                                                                                                                                                                                                                                                                                                                                                                                                                                                                                                                                                                                                                                                                                                                                                                                                                                                                                                                                                                                                                                                      |                                                                       | C               |             |                                          |                |            |                 |
| GLUTEN-FREE CARAMEL<br>CHOCOLATE CHIP                                                                                                                                                                                                                                                                                                                                                                                                                                                                                                                                                                                                                                                                                                                                                                                                                                                                                                                                                                                                                                                                                                                                                                                                                                                                                                                                                                                                                                                                                                                                                                                                                                                                                                                                                                                                                                                                                                                                                                                                                                                                                                | Thank                                                                 |                 |             |                                          |                |            |                 |
| Chewy cookies with rich caramel, semisweet chocolate chips, and a                                                                                                                                                                                                                                                                                                                                                                                                                                                                                                                                                                                                                                                                                                                                                                                                                                                                                                                                                                                                                                                                                                                                                                                                                                                                                                                                                                                                                                                                                                                                                                                                                                                                                                                                                                                                                                                                                                                                                                                                                                                                    |                                                                       | orting Girl     |             |                                          |                |            |                 |
| hint of sea salt.                                                                                                                                                                                                                                                                                                                                                                                                                                                                                                                                                                                                                                                                                                                                                                                                                                                                                                                                                                                                                                                                                                                                                                                                                                                                                                                                                                                                                                                                                                                                                                                                                                                                                                                                                                                                                                                                                                                                                                                                                                                                                                                    |                                                                       | s. Throug       |             |                                          |                |            |                 |
| OTHER NATURAL FLAVORS                                                                                                                                                                                                                                                                                                                                                                                                                                                                                                                                                                                                                                                                                                                                                                                                                                                                                                                                                                                                                                                                                                                                                                                                                                                                                                                                                                                                                                                                                                                                                                                                                                                                                                                                                                                                                                                                                                                                                                                                                                                                                                                |                                                                       | cout Cook       | le          |                                          |                |            |                 |
| Caramel<br>Chocolate Chip                                                                                                                                                                                                                                                                                                                                                                                                                                                                                                                                                                                                                                                                                                                                                                                                                                                                                                                                                                                                                                                                                                                                                                                                                                                                                                                                                                                                                                                                                                                                                                                                                                                                                                                                                                                                                                                                                                                                                                                                                                                                                                            | Progr                                                                 | am®, giri       | S           |                                          |                |            |                 |
| A servings per container                                                                                                                                                                                                                                                                                                                                                                                                                                                                                                                                                                                                                                                                                                                                                                                                                                                                                                                                                                                                                                                                                                                                                                                                                                                                                                                                                                                                                                                                                                                                                                                                                                                                                                                                                                                                                                                                                                                                                                                                                                                                                                             | learn                                                                 | to think li     | ke          |                                          |                |            |                 |
| Serving size 3 cookies (35g)<br>Amount per serving                                                                                                                                                                                                                                                                                                                                                                                                                                                                                                                                                                                                                                                                                                                                                                                                                                                                                                                                                                                                                                                                                                                                                                                                                                                                                                                                                                                                                                                                                                                                                                                                                                                                                                                                                                                                                                                                                                                                                                                                                                                                                   |                                                                       | <u>preneurs</u> |             |                                          |                |            |                 |
| Calories 160   % Daily Value*   Total Fat 7g                                                                                                                                                                                                                                                                                                                                                                                                                                                                                                                                                                                                                                                                                                                                                                                                                                                                                                                                                                                                                                                                                                                                                                                                                                                                                                                                                                                                                                                                                                                                                                                                                                                                                                                                                                                                                                                                                                                                                                                                                                                                                         |                                                                       | ouild esse      |             |                                          |                |            |                 |
| Saturated Fat 3g 15%<br>Trans Fat 0g                                                                                                                                                                                                                                                                                                                                                                                                                                                                                                                                                                                                                                                                                                                                                                                                                                                                                                                                                                                                                                                                                                                                                                                                                                                                                                                                                                                                                                                                                                                                                                                                                                                                                                                                                                                                                                                                                                                                                                                                                                                                                                 | skills:                                                               | goal sett       | ng,         |                                          |                |            |                 |
| Cholesterol Omg0%Sodium 95mg4%Total Carbohydrate 22g8%                                                                                                                                                                                                                                                                                                                                                                                                                                                                                                                                                                                                                                                                                                                                                                                                                                                                                                                                                                                                                                                                                                                                                                                                                                                                                                                                                                                                                                                                                                                                                                                                                                                                                                                                                                                                                                                                                                                                                                                                                                                                               | decisi                                                                | on makin        | g,          |                                          |                |            |                 |
| Dietary Fiber 2g 7%<br>Total Sugars 9g<br>Incl. 9g Added Sugars 18%                                                                                                                                                                                                                                                                                                                                                                                                                                                                                                                                                                                                                                                                                                                                                                                                                                                                                                                                                                                                                                                                                                                                                                                                                                                                                                                                                                                                                                                                                                                                                                                                                                                                                                                                                                                                                                                                                                                                                                                                                                                                  | mone                                                                  | y manago        | ement,      |                                          |                |            |                 |
| Protein 3g<br>Vit. D Omcg 0% • Calcium Omg 0%                                                                                                                                                                                                                                                                                                                                                                                                                                                                                                                                                                                                                                                                                                                                                                                                                                                                                                                                                                                                                                                                                                                                                                                                                                                                                                                                                                                                                                                                                                                                                                                                                                                                                                                                                                                                                                                                                                                                                                                                                                                                                        | peopl                                                                 | e skills, a     | nd          |                                          |                |            |                 |
| Iron 1.4mg 8% • Potas. 110mg 2%<br>*The % Daily Value (DV) tells you how much a nutrient<br>in a serving of food contributes to a daily diet. 2,000                                                                                                                                                                                                                                                                                                                                                                                                                                                                                                                                                                                                                                                                                                                                                                                                                                                                                                                                                                                                                                                                                                                                                                                                                                                                                                                                                                                                                                                                                                                                                                                                                                                                                                                                                                                                                                                                                                                                                                                  | busin                                                                 | ess ethics      |             |                                          |                |            |                 |
| calories a day is used for general nutrition advice.<br>INGREDIENTS: OAT FLOUR, GRANULATED SUGAR, SEMI-SWEET<br>CHOCOLATE CHIPS (SUGAR, UNSWEETENED CHOCOLATE, COCOA<br>BUTTER, DEXTROSE, SUNFLOWER LECITHIN, CANOLA OIL, WATER,                                                                                                                                                                                                                                                                                                                                                                                                                                                                                                                                                                                                                                                                                                                                                                                                                                                                                                                                                                                                                                                                                                                                                                                                                                                                                                                                                                                                                                                                                                                                                                                                                                                                                                                                                                                                                                                                                                     | So wh                                                                 | en you b        | uy a        |                                          |                |            |                 |
| COCONUT OIL, TAPIOCA STARCH, CHICK PEA FLOUR, INVERT SUGAR,<br>MOLASSES, SUNFLOWER LECITHIN, SEA SALT, NATURAL FLAVOR,<br>LEAVENING (BAKING SODA, MONOCALCIUM PHOSPHATE), XANTHAN<br>GUM, CREAM OF TARTAR.                                                                                                                                                                                                                                                                                                                                                                                                                                                                                                                                                                                                                                                                                                                                                                                                                                                                                                                                                                                                                                                                                                                                                                                                                                                                                                                                                                                                                                                                                                                                                                                                                                                                                                                                                                                                                                                                                                                           | box-o                                                                 | r five-you      | íre         |                                          |                |            |                 |
| DIET EXCHANGE:<br>1.5 Carbohydrates, 1.5 Fats                                                                                                                                                                                                                                                                                                                                                                                                                                                                                                                                                                                                                                                                                                                                                                                                                                                                                                                                                                                                                                                                                                                                                                                                                                                                                                                                                                                                                                                                                                                                                                                                                                                                                                                                                                                                                                                                                                                                                                                                                                                                                        | suppo                                                                 | rting girl      | 5           |                                          |                |            |                 |
| ©¤ @                                                                                                                                                                                                                                                                                                                                                                                                                                                                                                                                                                                                                                                                                                                                                                                                                                                                                                                                                                                                                                                                                                                                                                                                                                                                                                                                                                                                                                                                                                                                                                                                                                                                                                                                                                                                                                                                                                                                                                                                                                                                                                                                 | SUCCE                                                                 | ss and th       | e next      |                                          |                |            |                 |
| NOW IN<br>A RESEALABLE                                                                                                                                                                                                                                                                                                                                                                                                                                                                                                                                                                                                                                                                                                                                                                                                                                                                                                                                                                                                                                                                                                                                                                                                                                                                                                                                                                                                                                                                                                                                                                                                                                                                                                                                                                                                                                                                                                                                                                                                                                                                                                               | gener                                                                 | ation of f      | emale       |                                          |                |            |                 |
| POUCH!                                                                                                                                                                                                                                                                                                                                                                                                                                                                                                                                                                                                                                                                                                                                                                                                                                                                                                                                                                                                                                                                                                                                                                                                                                                                                                                                                                                                                                                                                                                                                                                                                                                                                                                                                                                                                                                                                                                                                                                                                                                                                                                               | entre                                                                 | preneurs        | 5           |                                          |                |            |                 |
|                                                                                                                                                                                                                                                                                                                                                                                                                                                                                                                                                                                                                                                                                                                                                                                                                                                                                                                                                                                                                                                                                                                                                                                                                                                                                                                                                                                                                                                                                                                                                                                                                                                                                                                                                                                                                                                                                                                                                                                                                                                                                                                                      |                                                                       |                 |             |                                          |                |            |                 |
| phr scous                                                                                                                                                                                                                                                                                                                                                                                                                                                                                                                                                                                                                                                                                                                                                                                                                                                                                                                                                                                                                                                                                                                                                                                                                                                                                                                                                                                                                                                                                                                                                                                                                                                                                                                                                                                                                                                                                                                                                                                                                                                                                                                            |                                                                       |                 |             |                                          |                |            |                 |
| Caramel                                                                                                                                                                                                                                                                                                                                                                                                                                                                                                                                                                                                                                                                                                                                                                                                                                                                                                                                                                                                                                                                                                                                                                                                                                                                                                                                                                                                                                                                                                                                                                                                                                                                                                                                                                                                                                                                                                                                                                                                                                                                                                                              |                                                                       |                 |             |                                          |                |            |                 |
| Compg<br>Bilt come of the second<br>Read of the second se |                                                                       |                 |             | Total<br>ceeds stay local to po          |                |            | ]               |